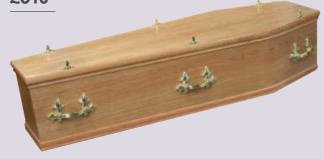

# Barry Pritchard Funeral Services

barrypritchardfuneralservices.co.uk

## Coffin Range







## Coffin Range

#### The Arran

Dark wood effect with matching moulds. Available in either silver or gold effect fittings.

#### £470



## The Harewood

Wood effect coffin with matching moulds.

#### £470



### The Clifton

An Oak veneer style coffin with veneered matching larger '5 mould' to base edges.

#### £510



#### The Hardwick

Light Oak effect raised lid coffin.

#### £595



## **The Whitby**

An Oak veneer style coffin with veneered matching moulds and a half round mould on the lid and sides.

#### £670



### **The Chatsworth**

A solid Paulownia coffin with routered panel sides and ends, with a raised lid. Available in light and medium.





*Please ask to see a brochure for our extensive range of coffins and caskets.*