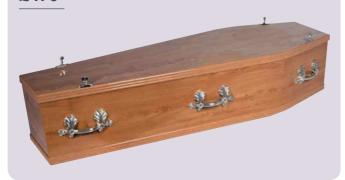

# Barry Pritchard Funeral Services

barrypritchardfuneralservices.co.uk

## Coffin Range







## Coffin Range

#### The Arran

Dark wood effect with matching moulds. Available in either silver or gold effect fittings.

#### £470



## The Harewood

Wood effect coffin with matching moulds.

#### £470



### The Clifton

An Oak veneer style coffin with veneered matching larger '5 mould' to base edges.

#### £510



#### The Hardwick

Light Oak effect raised lid coffin.

#### £595



## **The Whitby**

An Oak veneer style coffin with veneered matching moulds and a half round mould on the lid and sides.

#### £670



### **The Chatsworth**

A solid Paulownia coffin with routered panel sides and ends, with a raised lid. Available in light and medium.





*Please ask to see a brochure for our extensive range of coffins and caskets.*