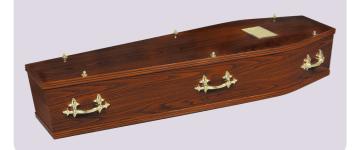

#### The Arran

Dark wood effect with matching moulds. Available in either silver or gold effect fittings.

#### £470