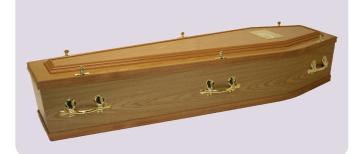

## **The Whitby**

An Oak veneer style coffin with veneered matching moulds and a half round mould on the lid and sides.

#### £670