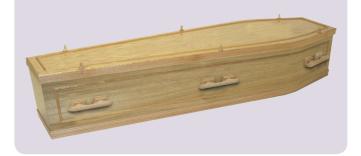

# Barry Pritchard Funeral Services

barrypritchardfuneralservices.co.uk

## Coffin Range







## Coffin Range

#### The Arran

Dark wood effect with matching moulds. Available in either silver or gold effect fittings.

#### £470



## The Harewood

Wood effect coffin with matching moulds.

#### £470



### The Clifton

An Oak veneer style coffin with veneered matching larger '5 mould' to base edges.

#### £510



#### The Hardwick

Light Oak effect raised lid coffin.

#### £595



## **The Whitby**

An Oak veneer style coffin with veneered matching moulds and a half round mould on the lid and sides.

#### £670



### **The Chatsworth**

A solid Paulownia coffin with routered panel sides and ends, with a raised lid. Available in light and medium.





*Please ask to see a brochure for our extensive range of coffins and caskets.*