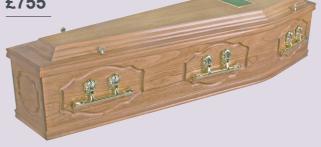

### **The Chatsworth**

A solid Paulownia coffin with routered panel sides and ends, with a raised lid. Available in light and medium.

*Please ask to see a brochure for our extensive range of coffins and caskets.* 