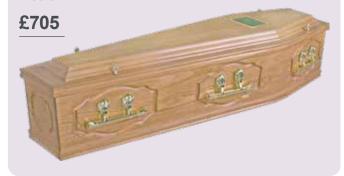

### **The Clifton**

An Oak veneer style coffin with veneered matching larger '5 mould' to base edges.