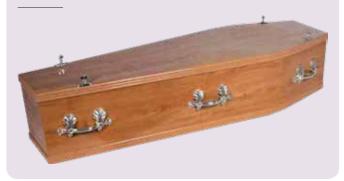

# Barry Pritchard Funeral Services

barrypritchardfuneralservices.co.uk

# Coffin Range







# Coffin Range

### The Arran

Dark wood effect with matching moulds. Available in either silver or gold effect fittings.

£420



## **The Harewood**

Wood effect coffin with matching moulds.

£420



### **The Clifton**

An Oak veneer style coffin with veneered matching larger '5 mould' to base edges.



#### The Hardwick

Light Oak effect raised lid coffin.

£545



# The Whitby

An Oak veneer style coffin with veneered matching moulds and a half round mould on the lid and sides.

£620



### The Chatsworth

A solid Paulownia coffin with routered panel sides and ends, with a raised lid. Available in light and medium.



Please ask to see a brochure for our extensive range of coffins and caskets.