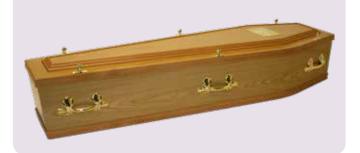

# The Whitby

An Oak veneer style coffin with veneered matching moulds and a half round mould on the lid and sides.

£620