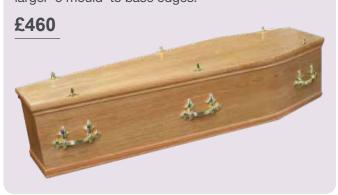

### **The Clifton**

An Oak veneer style coffin with veneered matching larger '5 mould' to base edges.