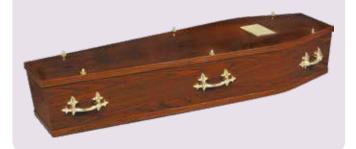

### The Arran

Dark wood effect with matching moulds. Available in either silver or gold effect fittings.

£420