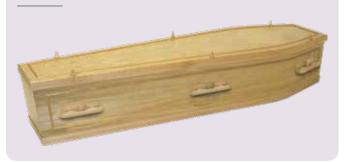

# Barry Pritchard Funeral Services

barrypritchardfuneralservices.co.uk

# Coffin Range







# Coffin Range

### The Arran

Dark wood effect with matching moulds. Available in either silver or gold effect fittings.

£420



## **The Harewood**

Wood effect coffin with matching moulds.

£420



### **The Clifton**

An Oak veneer style coffin with veneered matching larger '5 mould' to base edges.



#### The Hardwick

Light Oak effect raised lid coffin.

£545



# The Whitby

An Oak veneer style coffin with veneered matching moulds and a half round mould on the lid and sides.

£620



### The Chatsworth

A solid Paulownia coffin with routered panel sides and ends, with a raised lid. Available in light and medium.



Please ask to see a brochure for our extensive range of coffins and caskets.